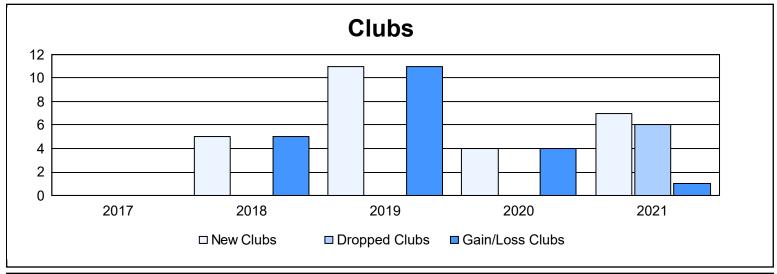

District 301A4 As of June 2021 Cumulative

| Year      | New<br>Clubs | Dropped<br>Clubs | Gain/<br>Loss<br>Clubs | New<br>Members | Charter<br>Members | Reinstate<br>Members | Transfer<br>Members | Total<br>Member<br>Added | Total<br>Members<br>Dropped | Gain/<br>Loss<br>Members |
|-----------|--------------|------------------|------------------------|----------------|--------------------|----------------------|---------------------|--------------------------|-----------------------------|--------------------------|
| 2016-2017 | 0            | 0                | 0                      | 279            | 4                  | 3                    | 0                   | 286                      | 140                         | 146                      |
| 2017-2018 | 5            | 0                | 5                      | 131            | 145                | 18                   | 0                   | 294                      | 200                         | 94                       |
| 2018-2019 | 11           | 0                | 11                     | 65             | 283                | 4                    | 0                   | 352                      | 62                          | 290                      |
| 2019-2020 | 4            | 0                | 4                      | 165            | 87                 | 3                    | 1                   | 256                      | 159                         | 97                       |
| 2020-2021 | 7            | 6                | 1                      | 24             | 214                | 1                    | 0                   | 239                      | 196                         | 43                       |
| Average   | 5            | 1                | 4                      | 133            | 147                | 6                    | 0                   | 285                      | 151                         | 134                      |