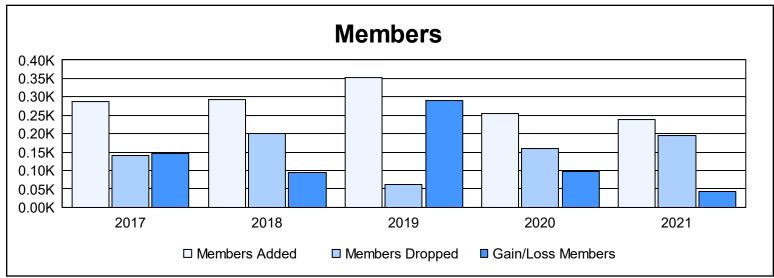

District 301A4 As of June 2021 Cumulative

| Year      | New<br>Clubs | Dropped<br>Clubs | Gain/<br>Loss<br>Clubs | New<br>Members | Charter<br>Members | Reinstate<br>Members | Transfer<br>Members | Total<br>Member<br>Added | Total<br>Members<br>Dropped | Gain/<br>Loss<br>Members |
|-----------|--------------|------------------|------------------------|----------------|--------------------|----------------------|---------------------|--------------------------|-----------------------------|--------------------------|
| 2016-2017 | 0            | 0                | 0                      | 279            | 4                  | 3                    | 0                   | 286                      | 140                         | 146                      |
| 2017-2018 | 5            | 0                | 5                      | 131            | 145                | 18                   | 0                   | 294                      | 200                         | 94                       |
| 2018-2019 | 11           | 0                | 11                     | 65             | 283                | 4                    | 0                   | 352                      | 62                          | 290                      |
| 2019-2020 | 4            | 0                | 4                      | 165            | 87                 | 3                    | 1                   | 256                      | 159                         | 97                       |
| 2020-2021 | 7            | 6                | 1                      | 24             | 214                | 1                    | 0                   | 239                      | 196                         | 43                       |
| Average   | 5            | 1                | 4                      | 133            | 147                | 6                    | 0                   | 285                      | 151                         | 134                      |